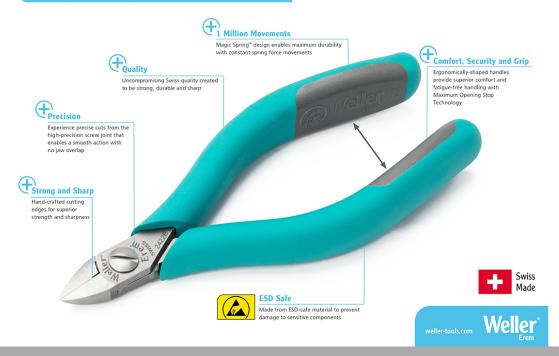

## The Perfect Cut - Strong, sharp and precise, every time

The Weller Erem distance cutters are available with fixed and variable cutting lengths. With the distance cutters wires can be cut to the correct length. They are also suitable to fix components. The tips are polished as to prevent board damage.

## THE PERFECT CUT

Strong, sharp and precise - every time

| Length mm                                    | 115                |
|----------------------------------------------|--------------------|
| Length of cutting edges mm                   | 10                 |
| Head width mm                                | 11                 |
| Head thickness mm                            | 6                  |
| Head length mm                               | 18.5               |
| Max. cutting capability – hard wire mm       | Ø 0,4              |
| Weight in oz                                 | 2.363              |
| Length of cutting edges Inches               | 0.394              |
| Head width Inches                            | 0.433              |
| Head thickness Inches                        | 0.236              |
| Head length Inches                           | 0.728              |
| ESD-safe                                     | on                 |
| Cut                                          | Flush              |
| Max. cutting capability – medium hardness mm | Ø 0,5              |
| Max. cutting capability – copper wire mm     | Ø 1,0              |
| Length inches                                | 4.528              |
| Weight in g                                  | 67                 |
| Erem applications                            | Medical technology |