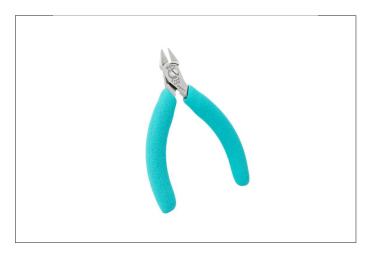

## 576TX1

Product no.: 576TX1

Side cutter - tapered head - smooth and precise rounded tips

The jaws of the cutter have straight edges and taper to a point. This head shape allows access to difficult to reach areas but reduces the cutting capacity in comparison to the same size oval head cutter.